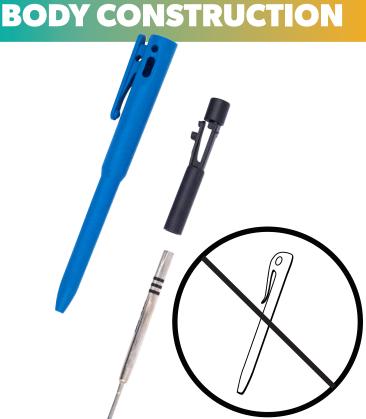

#### Our metal detectable pens are molded and assembled in the USA and have no springs or small parts.

The plunger mechanism must have a consistent tight tolerance to allow the pen to remain in the open or closed position every time the plunger is engaged. To achieve this, our molds are constantly monitored to ensure tight tolerances. Their pens are made offshore and have inconsistent plunger stability due to poor molding processes.

# **Inexpensive Offshore Pens Are Not a Bargain**

You may be tempted to purchase inexpensive offshore pens thinking you are saving money, but in reality, you are getting an inferior product that can't compete with Detectapro RJ series retractable pens. At first glance, when looking at both an inferior offshore pen cartridge and Detectapro's superior Parker-style pen cartridge, they can be difficult to tell apart. But look inside—the interior of the offshore pen has a plastic tube reducing the volume of the barrel, thereby reducing the quantity of the ink. Offshore pens dry up quickly, have blotty ink, and uneven writing because they have less paste and no silicone sealing compound.

Detectapro pens are molded and assembled in the USA and have a high quality Parker-style quality

pen cartridge. Our RJ series pens are durable and reliable, providing great writing quality.

For these and additional metal detectable products, visit detectapro.com.