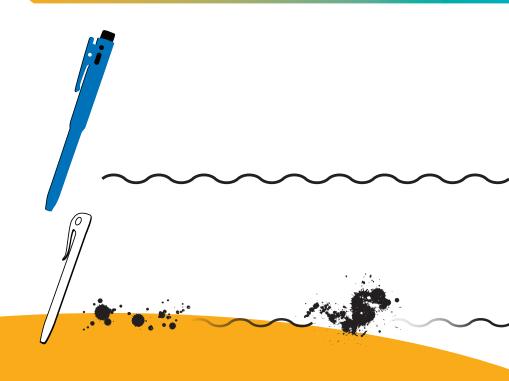

# **INK LEAKAGE**

# Our pen has better writing quality.

Our pen has enough paste and silicone sealing to prevent ink leakage and prevent ink from drying up. Their pen has a reduced quantity of paste and silicone sealing which causes the ink to leak and dry up quickly.