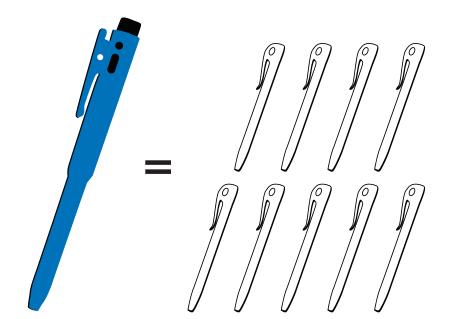

# **INK QUANTITY**

#### One of our pens has as much ink as nine of theirs.

Their pen has a plastic tube reducing the volume of the barrel and reducing the quantity of the ink.